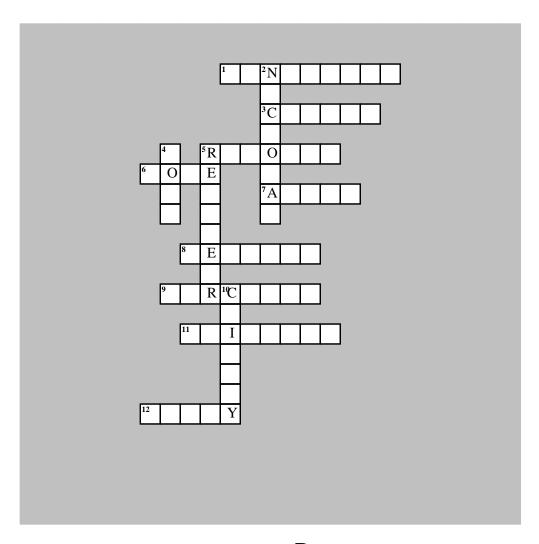

## **The Night Before Christmas**

Complete the crossword puzzle.

## Across

- 1 Size of the sleigh
- 3 His nose looked like this
- 5 Reindeer not mentioned in poem
- 6 Santa left when he touched this part of his face
- 7 Found on his clothes
- 8 Santa looked like a
- 9 What mama wore on her head
- 11 His eyes did this
- 12 One of the words Santa said

## **Down**

- 2 Another name for Santa
- 4 Location where Santa landed
- 5 Powered the sleigh
- 10 Santa enters house through this