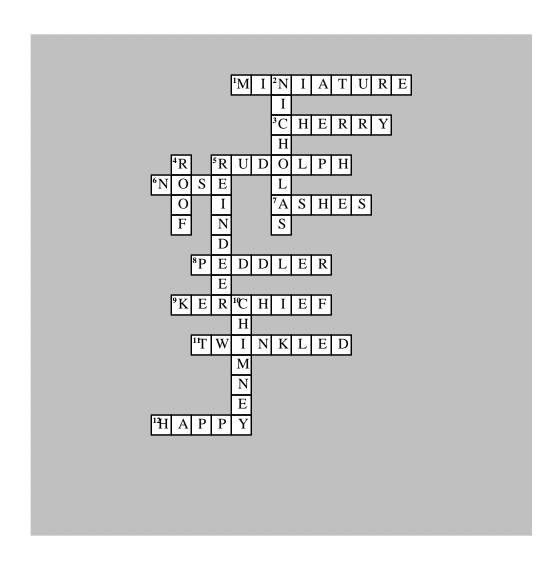

## **The Night Before Christmas**

Complete the crossword puzzle.

## Across

- 1 Size of the sleigh
- 3 His nose looked like this
- 5 Reindeer not mentioned in poem
- 6 Santa left when he touched this part of his face
- 7 Found on his clothes
- 8 Santa looked like a
- 9 What mama wore on her head
- 11 His eyes did this
- 12 One of the words Santa said

## **Down**

- 2 Another name for Santa
- 4 Location where Santa landed
- 5 Powered the sleigh
- 10 Santa enters house through this